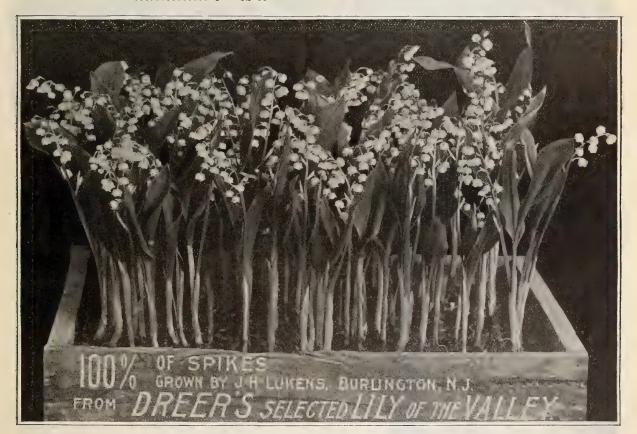

| 5 00     | 40 00     |
|                            | 8 00    |           | "Tremula 2                                         | 5 00     | 40 00     |
| Chrysoloba 21              | 5 00    |           |                                                    | 7 00     | 60 00     |
| " Opaca " 2                | 5 00    | 40 00     | " Serrulata 2                                      | 5 00     | 40 00     |
| Lomaria Ciliata            | 5 00    | 40 00     | " Sieboldi 2                                       | 5 00     | 40 00     |
| " " 3                      | 7 00    | 60 00     | Sitolobium Cicutarium 21                           | 8 00     |           |
| " "4                       | 12 00   |           |                                                    |          |           |



#### COLD STORAGE "LILY OF THE VALLEY."

We have placed in cold storage a large quantity of our selected 3 year old Berlin Lily of the Valley pips, and will be able to supply the same throughout the entire year. Price—Cases of 2500 pips, \$23.00; Cases of 3000 pips, \$27.00 (in case lots only). After May 1st the price will advance 50 cents per case per month for storage.

#### Gaillardia Grandiflora.

One of the finest of hardy Perennials. Flowers large, numerous, produced on long stems, and excellent for cutting; of the most gorgeous coloring. Centre dark-red brown; petals variously marked with rings of scarlet crimson, orange and vermilion. It delights in a rather poor, light soil, and blooms in the greatest profusion from June to November. Strong one-year-old clumps, \$1.00 per doz.;